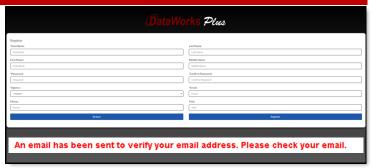

#### **REGISTRATION**

LMS users preform registration by creating an account with a username and password. An email notification will be sent to the user to verify their email address. Once verified, an email will be sent to an administrator for approval to activate the account with options to utilize specific user groups for individualized training.