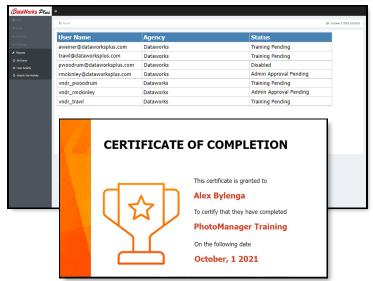

#### **PROGRESS MONITORING**

Administrators can access the status of each individual user's progress through automated grading and administrative reports.

#### **CERTIFICATION – TRAINED USER**

Once training is completed, the user will receive a certificate of completion.