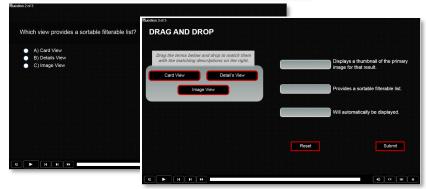

#### **INTERACTIVE LEARNING & TESTING**

Once registered, the user will gain access to the training courses. Training includes content, multiple question types, and interactive exercises.

Question options include:

- survey vs. graded questions
- allocated point values
- number of attempts per question
- infinite attempts
- correct/hint/failure messages
- time limits
- passing percentage

Other course options include: table of contents, restricting fast forwarding, inserting links, closed captioning and more.