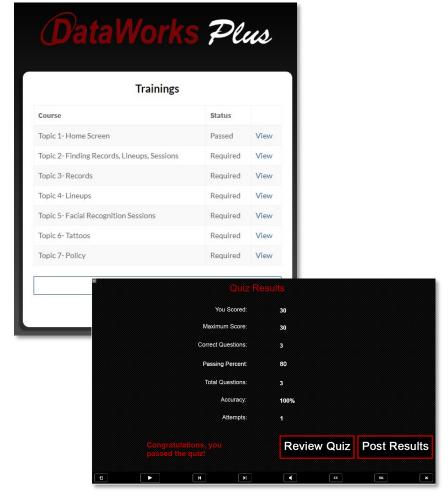

#### **INTERACTIVE LEARNING & TESTING**

Once registered, the user will gain access to the training courses. Training includes content, multiple question types, and interactive exercises.

Question options include:

#### **PROGRESS MONITORING**

Administrators can access the status of each individual user's progress through automated grading and administrative reports.

#### **CERTIFICATION – TRAINED USER**

Once training is completed, the user will receive a certificate of completion.