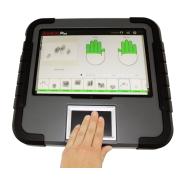

## Evolution 5150 Tablet with Built in Scanner

- Ideal for coroners offices
- Adaptable for tight areas (car accident)
- Easier to use when Rigor Mortis has set in
- Easier to use keyboard while wearing gloves
- Cart option for portability
- FBI CJIS compliant
- Expandable to capture images and irises

- Portable, all-in-one solution
- More suited for crime scenes/mass casualty incidents
- Wifi/Cellular/GPS for fast response in the field
- Mobile Device Management Software: two factor authentication and ruggedized shell for FBI CJIS compliance.
- Front & Rear facing camera with iris capture capabilities