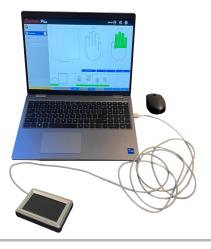

tion & Booking Solution

DeadScan Plus is a portable livescan device with an integrated ten print scanner that can capture rolled and flat fingerprints. Primarily designed to achieve quick identification of a dead body. Ideal for medical examiners, coroners, and crime scene teams.



Tablet with Integrated Scanner



Laptop with Extended Scanner

- Identify a body before it is removed from the scene.
- Notifies coroners if further DNA/Dental records are needed for identification.
- Quick notification process for faster notification of next of kin.
- Investigations can proceed faster.
- After a positive ID, criminal records can be marked as deceased.
- Success with both mummified and petrified hands.









### Laptop with Extended Scanner

## Evolution 5150 Tablet with Built in Scanner





- Ideal for coroners offices
- Adaptable for tight areas (car accident)
- Easier to use when Rigor Mortis has set in
- Easier to use keyboard while wearing gloves
- Cart option for portability
- FBI CJIS compliant
- Expandable to capture images and irises

- Portable, all-in-one solution
- More suited for crime scenes/mass casualty incidents
- Wifi/Cellular/GPS for fast response in the field
- Mobile Device Management Software: two factor authentication and ruggedized shell for FBI CJIS compliance.
- Front & Rear facing camera with iris capture capabilities



#### Customizable & Adaptable Data Entry

DeadScan Plus captures all data efficiently and accurately. Customizable field validation ensures that all required fields are completed accurately prior to submission.

#### Customizable