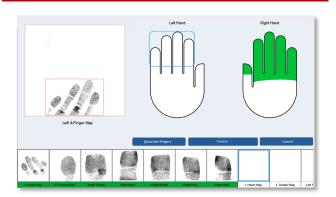

#### Customizable Easy-to-Follow Fingerprint Workflow

The color-coded graphical user interface provides an easy-to-follow workflow as well as immediate feedback to users if any prints are of poor quality or out of sequence.

The workflow is fully customizable.

Live Scan • Mugshot & Criminal Booking • Fingerprint Archive
Mobile Fingerprint Identification • Crime Scene Digital Asset Management
Multimodal Biometrics (Fingerprint, Iris, Facial) • Applicant Live Scan
Tattoo Matching • Facial Recognition Case Management • Inmate Tracking