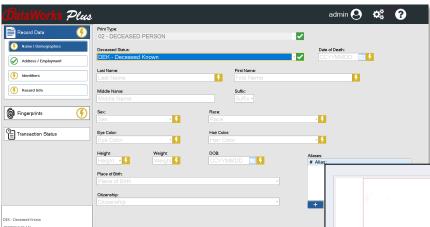

#### Customizable & Adaptable Data Entry

DeadScan Plus captures all data efficiently and accurately. Customizable field validation ensures that all required fields are completed accurately prior to submission.