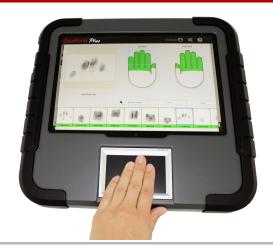

## Evolution 5150 Tablet with Built in Scanner

- Ideal for coroners offices
- Adaptable for tight areas (car accident)
- Easier to use when Rigor Mortis has set in
- Easier to use keyboard while wearing gloves
- Cart option for portability
- FBI CJIS compliant
- Expandable to capture images and irises