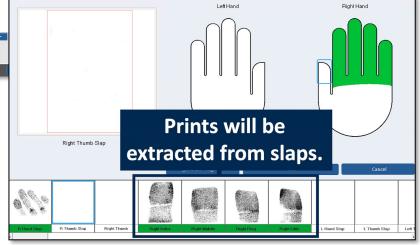

#### Customizable Easy-to-Follow Fingerprint Workflow

The color-coded graphical user interface provides an easy-to-follow workflow as well as immediate feedback to users if any prints are of poor quality or out of sequence.

The workflow is fully customizable.

Live Scan • Mugshot & Criminal Booking • Fingerprint Archive
Mobile Fingerprint Identification • Crime Scene Digital Asset Management
Multimodal Biometrics (Fingerprint, Iris, Facial) • Applicant Live Scan
Tattoo Matching • Facial Recognition Case Management • Inmate Tracking