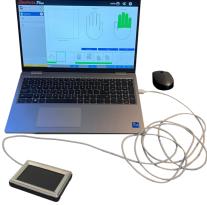

Tablet with Integrated Scanner

Laptop with Extended Scanner

- Identify a body before it is removed from the scene.
- Notifies coroners if further DNA/Dental records are needed for identification.
- Quick notification process for faster notification of next of kin.
- Investigations can proceed faster.
- After a positive ID, criminal records can be marked as deceased.
- Success with both mummified and petrified hands.

### Laptop with Extended Scanner